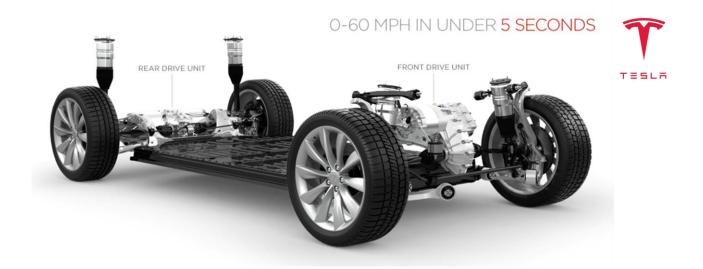

## 演講公告

時間 10月11日(週二)10:00 AM

地點 工綜 734 會議室

講題 Research Development on Motor Control/Design for EV Powertrain

講者 Chen-Yen Yu, Sr. Engineer at Tesla motors

主持人 鄭榮和教授

摘要

Motor control/design is the core for the EV powertrain. This presentation will discuss the most recent development in motor control/design. The topics include: Torque sleep mode which increases the range about 5-10% in Tesla's AWD fleet, variable flux machine design and control, and various motor designs for EV applications. In addition, Tesla's long term goal and plan will be briefly discussed in this presentation as well.